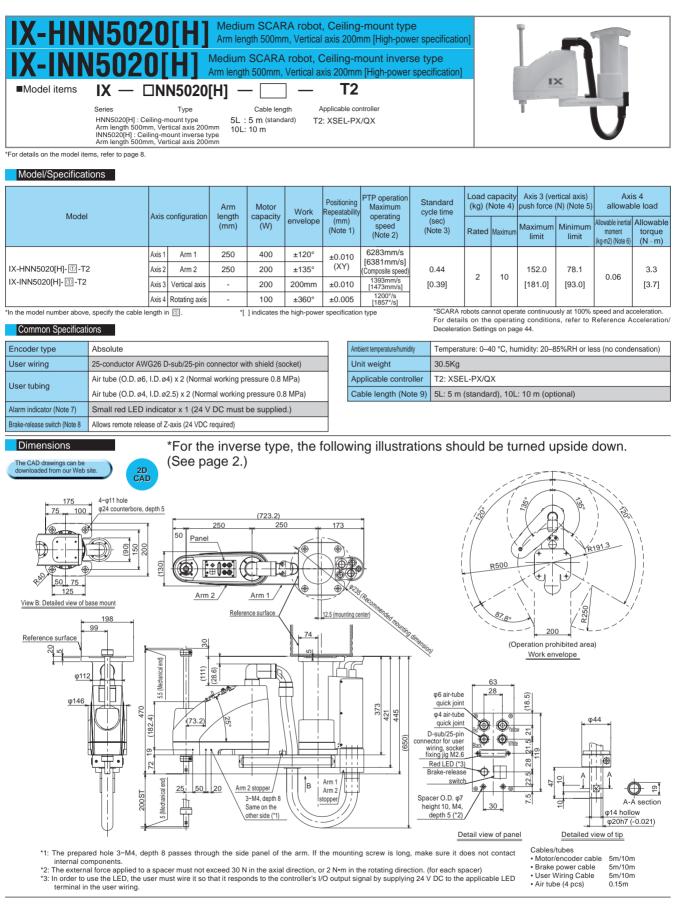

| Applicable Controller Specifications |                                            |                                        |                                          |                   |
|--------------------------------------|--------------------------------------------|----------------------------------------|------------------------------------------|-------------------|
| Applicable<br>Controller             | Features                                   | Maximum I/O points<br>(inputs/outputs) | Power-supply voltage                     | Reference<br>page |
| XSEL-PX-###-2[3]                     | Maximum 6 axes,<br>1600 [2400] W supported | 192/192 points                         | Single-phase<br>[Three-phase]<br>230 VAC | p. 37             |
| XSEL-QX-###-2[3]                     | Coloby Colomony 1                          |                                        |                                          |                   |

\*The SCARA model with high-power specification [H] needs a 2.4 kW three-phase type controller XSEL-PX/QX-###-3.

Caution For explanations of (Note 1) through (Note 9), refer to page 7.